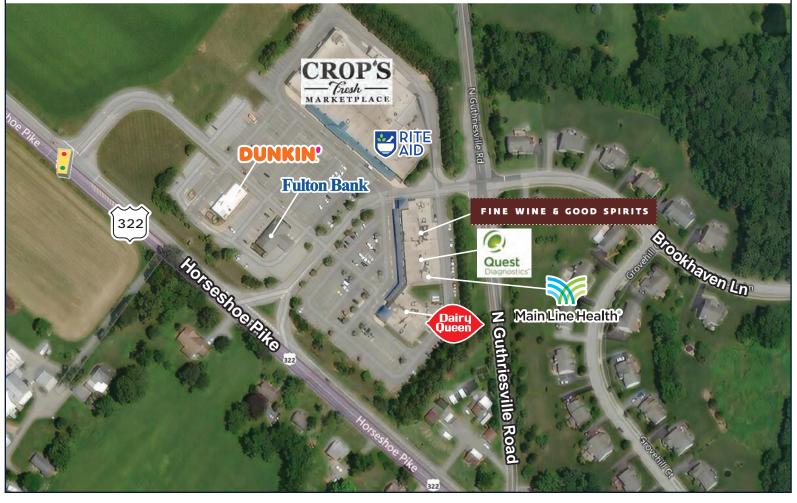

## Join:

■ LOCATION: Route 322 & Guthriesville Road East Brandywine Township

■ SIZE: 82,670 SF

AVAILABLE SPACE: 1,600 SF

■ TRADE AREA: The five mile radius consists of approximately

78,000 people with an median household income of

\$112,000. There is no competitive supermarket anchored shopping center

within 3 miles (25,000 people).

| CITE | DEMO | GRAPHICS |
|------|------|----------|
| SIIE | DEMO | BRAFIICO |

|              | 3 Mile     | 5 Miles    | 7 Miles    |
|--------------|------------|------------|------------|
| Population:  | 25,854     | 78,191     | 129,292    |
| Households:  | 9,831      | 28,736     | 47,616     |
| Avg HH Inc:  | \$ 136,075 | \$ 136,182 | \$ 137,391 |
| Med HH Inc:  | \$ 114,397 | \$ 112,441 | \$ 114,916 |
| Daytime Pop: | 11,367     | 24,783     | 55,722     |