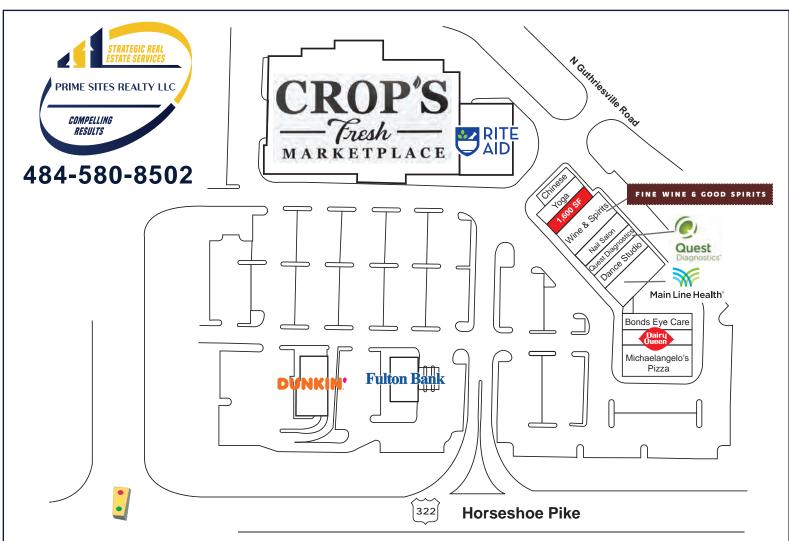

## 1,600 SF AVAILABLE

## Join:

■ LOCATION: Route 322 & Guthriesville Road East Brandywine Township

■ SIZE: 82,670 SF

AVAILABLE SPACE: 1,600 SF

■ TRADE AREA: The five mile radius consists of approximately

78,000 people with an median household income of