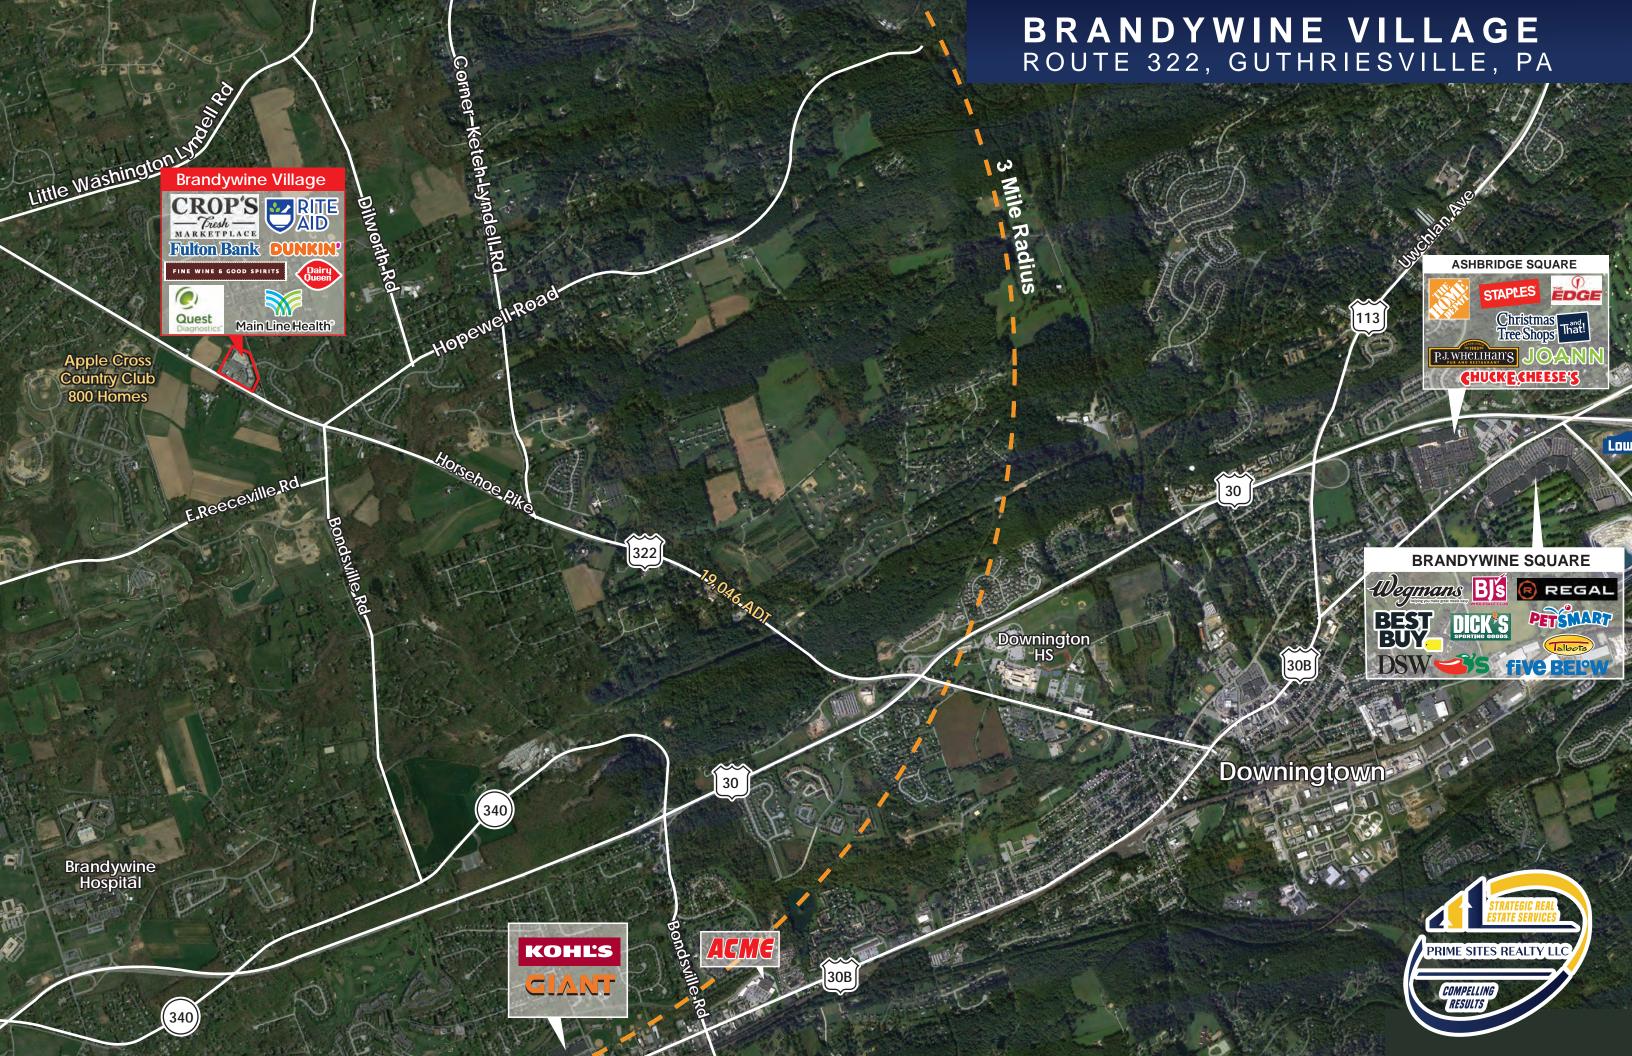

## Join:

■ LOCATION: Route 322 & Guthriesville Road East Brandywine Township

■ SIZE: 82,670 SF

AVAILABLE SPACE: 1,600 SF

■ TRADE AREA: The five mile radius consists of approximately

78,000 people with an median household income of

\$112,000. There is no competitive supermarket anchored shopping center

within 3 miles (25,000 people).

| CITE | DEMO | GRAPHICS |
|------|------|----------|
| SIIE | DEMO | BRAFIICO |

|              | 3 Mile     | 5 Miles    | 7 Miles    |
|--------------|------------|------------|------------|
| Population:  | 25,854     | 78,191     | 129,292    |
| Households:  | 9,831      | 28,736     | 47,616     |
| Avg HH Inc:  | \$ 136,075 | \$ 136,182 | \$ 137,391 |
| Med HH Inc:  | \$ 114,397 | \$ 112,441 | \$ 114,916 |
| Daytime Pop: | 11,367     | 24,783     | 55,722     |