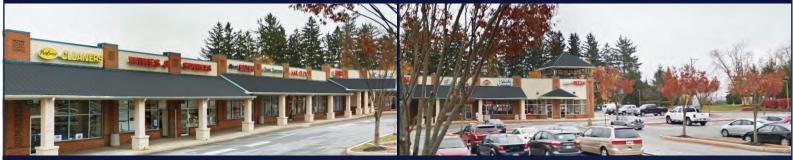

## **BRANDYWINE VILLAGE**

ROUTE 322, GUTHRIESVILLE NEAR DOWNINGTOWN CHESTER COUNTY, PA

## Join:

■ LOCATION: Route 322 & Guthriesville Road East Brandywine Township

■ SIZE: 82,670 SF

AVAILABLE SPACE: 1,600 SF

■ TRADE AREA: The five mile radius consists of approximately

78,000 people with an median household income of