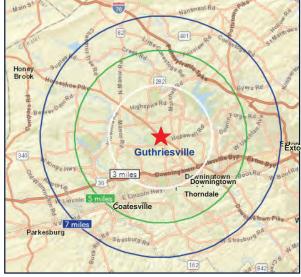

## Join:

■ LOCATION: Route 322 & Guthriesville Road East Brandywine Township

■ SIZE: 82,670 SF

AVAILABLE SPACE: 1,600 SF

■ TRADE AREA: The five mile radius consists of approximately

78,000 people with an median household income of

\$112,000. There is no competitive supermarket anchored shopping center

within 3 miles (25,000 people).

| CITE | DEMO | GRAPHICS |
|------|------|----------|
| SIIE | DEMO | BRAFIICO |

|              | 3 Mile     | 5 Miles    | 7 Miles    |
|--------------|------------|------------|------------|
| Population:  | 25,854     | 78,191     | 129,292    |
| Households:  | 9,831      | 28,736     | 47,616     |
| Avg HH Inc:  | \$ 136,075 | \$ 136,182 | \$ 137,391 |
| Med HH Inc:  | \$ 114,397 | \$ 112,441 | \$ 114,916 |
| Daytime Pop: | 11,367     | 24,783     | 55,722     |